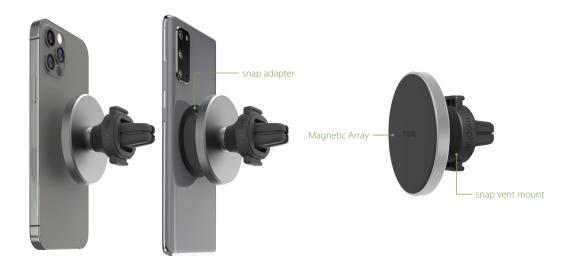

## snap vent mount

Magnetic car mount compatible with MagSafe®

Use the snap adapter to add compatibility to any smartphone.

**FUNCTIONALITY**Make calls and follow GPS directions, hands-free.

EASY, ONE-HANDED OPERATION

Attach or detach your smartphone with just one hand.

Securely holds your phone in place with strong magnets.

## **Key Selling Points**

- $\cdot \ \ \, \text{The snap vent mount enables you to make hands-free calls and makes GPS directions easier to follow.}$
- The magnetic array on the snap vent mount works with MagSafe compatible devices.
- · Attach the included snap adapter to any smartphone to make it compatible with the snap vent mount.
- Easily insert or remove your phone with just one hand.
- · Use your phone in portrait or landscape mode and get the perfect viewing angle with pan-tilt positioning.