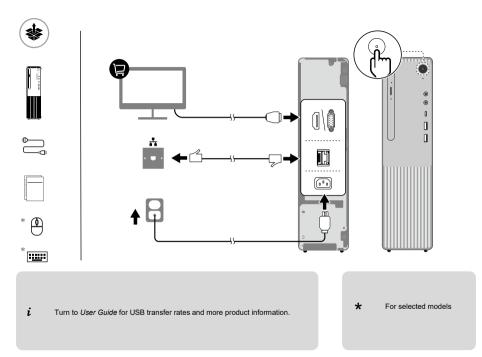

## ThinkCentre neo 30s Gen 5

Lenovo







## [English]

## European Union (EU) / United Kingdom (UK) — radio frequency and power

This radio equipment operates with the following frequency bands and maximum radiofrequency power:

| Technology          | Frequency band [MHz] | Maximum transmit power |
|---------------------|----------------------|------------------------|
| WLAN 802.11b/g/n/ax | 2400 - 2483.5        | < 20 dBm               |

| Technology           | Frequency band [MHz] | Maximum transmit power |  |
|----------------------|----------------------|------------------------|--|
| WLAN 802.11a/n/ac/ax | 5150 - 5725          | < 23 dBm               |  |
| WLAN 802.11a/n/ac/ax | 5725 - 5875          | < 13.98 dBm            |  |
| Bluetooth BR/EDR/LE  | 2400 - 2483.5        | < 20 dBm               |  |

Note: No