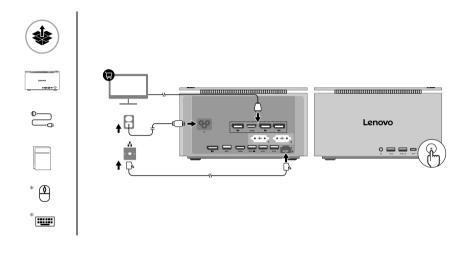

## ThinkCentre neo Ultra

2 Read the statement on USB transfer rate in the User Guide. To access the User Guide, see the methods mention in the User Guide Access section.

\* For selected models